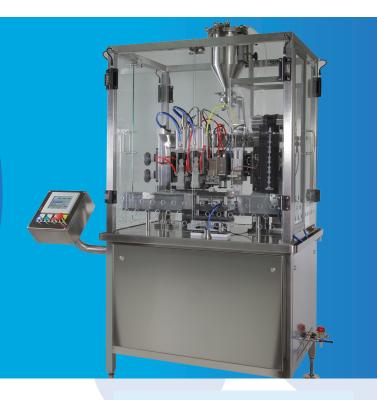

## Pentafill® M

Semi-automatic machine for filling and sealing single-dose plastic containers

Semi-automatic filling and sealing machine ideal for small to medium batches.

## **Overview**

The Pentafill M machine is available in two models: the M5 or the M10, providing different cycles per minute.

- Compact machine appropriate for small production spaces
- Suitable for pharmaceutical products, diagnostics, veterinary, cosmetics, nutritional supplements and other products in liquid, gel or cream form
- Flexible and versatile; different plastic containers and capacities can be filled and sealed
- Easy-to-use machine with quick changeover capability and easy maintenance
- Manual loading
- Different filling systems available to fill different products viscosities
- Pentafill supported formats:
  0.33 0.6 1 2 3 5 10 ml