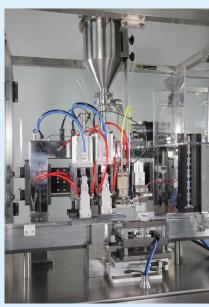

## **Overview**

The Pentafill M machine is available in two models: the M5 or the M10, providing different cycles per minute.

- Compact machine appropriate for small production spaces
- Suitable for pharmaceutical products, diagnostics, veterinary, cosmetics, nutritional supplements and other products in liquid, gel or cream form
- Flexible and versatile; different plastic containers and capacities can be filled and sealed
- Easy-to-use machine with quick changeover capability and easy maintenance
- Manual loading
- Different filling systems available to fill different products viscosities
- Pentafill supported formats:
  0.33 0.6 1 2 3 5 10 ml