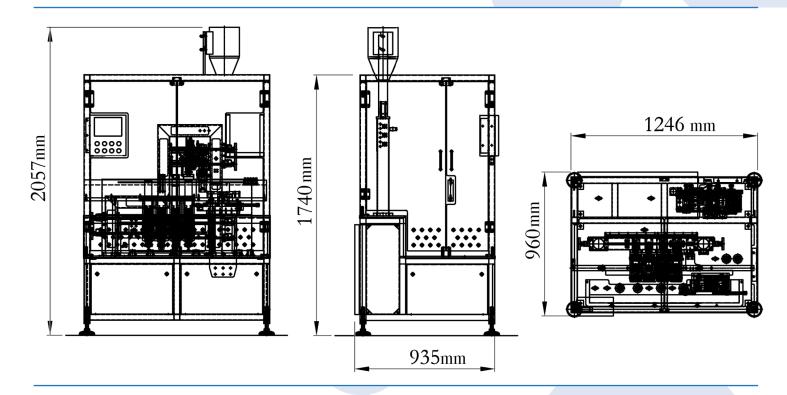

## **Pentafill M Technical Data**

|                            | M5                                       | M10                                       |
|----------------------------|------------------------------------------|-------------------------------------------|
| Capacity                   | Up to 5 strips/min<br>Up to 25 vials/min | Up to 10 strips/min<br>Up to 50 vials/min |
| Voltage                    | 220V - 50/60 Hz                          | 220V - 50/60 Hz                           |
| Power consumption          | 3 Kw                                     | 3 Kw                                      |
| Compressed air consumption | 350 L/min                                | 350 L/min                                 |
| Pressure required          | > 6 bar                                  | > 6 bar                                   |
| Chiller, water consumption | 2- 3 L/min                               | 2- 3 L/min                                |
| Chiller: MIN pressure      | 2 bar                                    | 2 bar                                     |
| Chiller: water temperature | 14/16°C                                  | 14/16 °C                                  |
| Weight (kg)                | 350                                      | 370                                       |
| Dimensions LxWxH (mm)      | 1246 x 960 x 1740                        | 1246 x 960 x 1740                         |