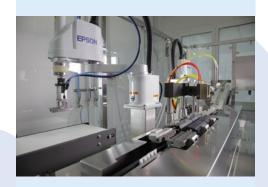

## **Overview**

The Pentafill A25 automatic machine provides 25 cycles per minute production speed in a compact footprint for filling and sealing your plastic containers in 5-vial strips.

- Automatic loading
- Compact machine; suitable for small rooms
- Easy-to-use machine with quick changeover capability and easy maintenance
- Maximum flexibility and versatility enabling you to fill different plastic containers and capacities
- Suitable for pharmaceutical products, diagnostics, veterinary, cosmetics, nutritional supplements and other products in liquid, gel or cream form
- Different filling systems available to fill different products viscosities
- Pentafill A25 supported formats:
  0.33 0.6 1 2 3 5 10 ml