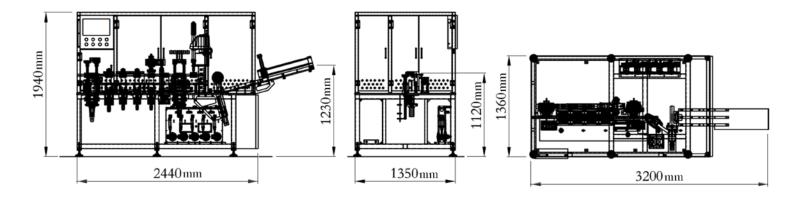

## Pentafill A25 Technical Data

|                                   | A25                                        |
|-----------------------------------|--------------------------------------------|
| Capacity                          | Up to 25 strips/min<br>Up to 125 vials/min |
| Voltage                           | 380V 3Ph - 50/60 Hz                        |
| Power                             | 8 Kw                                       |
| Compressed air consumption (SCFM) | 600 L/min                                  |
| Required pressure                 | > 6 bar                                    |
| Chiller: water consumption        | 2 - 3 L/min                                |
| Chiller: MIN pressure             | 2 bar                                      |
| Chiller: water temperature        | 14/16 °C                                   |
| Weight (kg)                       | 1115                                       |
| Dimensions LxWxH (mm)             | 3200 x 1360 x 1940                         |