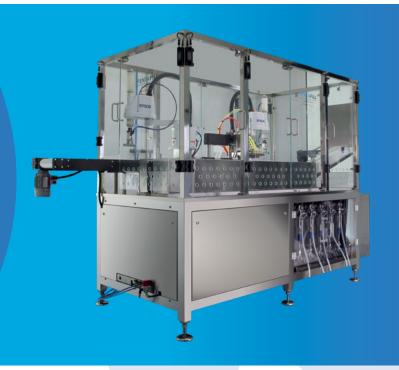

## Pentafill® A25

Automatic machine for filling and sealing single-dose plastic containers

Automatic machine for filling and sealing single-dose plastic containers in a sterile or non-sterile environment.

## **Overview**

The Pentafill A25 automatic machine provides 25 cycles per minute production speed in a compact footprint for filling and sealing your plastic containers in 5-vial strips.

- Automatic loading
- Compact machine; suitable for small rooms
- Easy-to-use machine with quick changeover capability and easy maintenance
- Maximum flexibility and versatility enabling you to fill different plastic containers and capacities
- Suitable for pharmaceutical products, diagnostics, veterinary, cosmetics, nutritional supplements and other products in liquid, gel or cream form
- Different filling systems available to fill different products viscosities
- Pentafill A25 supported formats:
  0.33 0.6 1 2 3 5 10 ml

## Pentafill® A25

Automatic machines for filling and sealing single-dose plastic containers