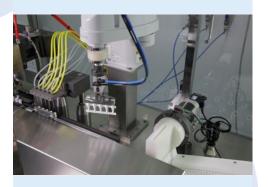

## **Overview**

The Pentafill A25 automatic machine provides 25 cycles per minute production speed in a compact footprint for filling and sealing your plastic containers in 5-vial strips.

- Automatic loading
- Compact machine; suitable for small rooms
- Easy-to-use machine with quick changeover capability and easy maintenance
- Maximum flexibility and versatility enabling you to fill different plastic containers and capacities
- Suitable for pharmaceutical products, diagnostics, veterinary, cosmetics, nutritional supplements and other products in liquid, gel or cream form
- Different filling systems available to fill different products viscosities
- Pentafill A25 supported formats:
  0.33 0.6 1 2 3 5 10 ml