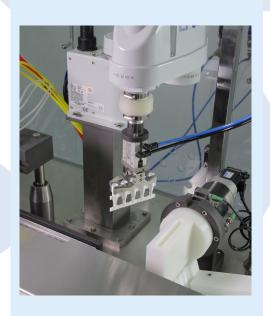

## **Overview**

The Pentafill A50 automatic machine provides 50 cycles per minute production speed in a compact footprint for filling and sealing 5-vial plastic strips. Its attributes include:

- Automatic loading
- Compact machine which is suitable for small rooms
- Easy-to-use with quick changeover capability and easy maintenance
- Maximum flexibility/versatility enabling you to fill different plastic containers and capacities
- Suitable for pharmaceutical products, diagnostics, veterinary, cosmetics, nutritional supplements and other products in liquid, gel or cream form
- Different filling systems available to fill different products viscosities
- Vial sizes include: 0.33, 0.6, 1, 2, 3, 5 and 10 ml