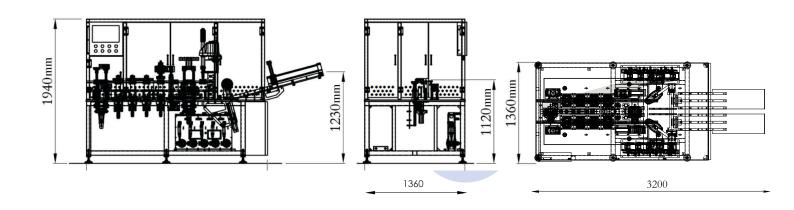

## Pentafill A50 Technical Data

|                                   | A50                                        |
|-----------------------------------|--------------------------------------------|
| Capacity                          | Up to 50 strips/min<br>Up to 250 vials/min |
| Voltage                           | 380V 3Ph - 50/60 Hz                        |
| Power                             | 15 Kw                                      |
| Compressed air consumption (SCFM) | 750 L/min                                  |
| Required pressure                 | > 6 bar                                    |
| Chiller: water consumption        | 2 - 3 L/min                                |
| Chiller: MIN pressure             | 2 bar                                      |
| Chiller: water temperature        | 14/16°C                                    |
| Weight (kg)                       | 1320                                       |
| Dimensions LxWxH (mm)             | 3200 x 1360 x 1940                         |