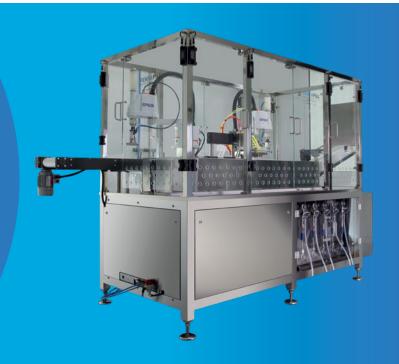

## Pentafill® A50

Automatic machine for filling and sealing single-dose plastic containers

Automatic machine for filling and sealing single-dose plastic containers in a sterile or non-sterile environment.

## **Overview**

The Pentafill A50 automatic machine provides 50 cycles per minute production speed in a compact footprint for filling and sealing 5-vial plastic strips. Its attributes include:

- Automatic loading
- Compact machine which is suitable for small rooms
- Easy-to-use with quick changeover capability and easy maintenance
- Maximum flexibility/versatility enabling you to fill different plastic containers and capacities
- Suitable for pharmaceutical products, diagnostics, veterinary, cosmetics, nutritional supplements and other products in liquid, gel or cream form
- Different filling systems available to fill different products viscosities
- Vial sizes include: 0.33, 0.6, 1, 2, 3, 5 and 10 ml

## Pentafill® A50

Automatic machines for filling and sealing single-dose plastic containers