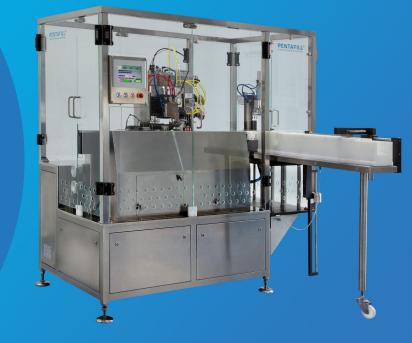

## Pentafill® A

Automatic machines for filling and sealing single-dose plastic containers

Automatic machines for filling and sealing single-dose plastic containers at different production speeds.

## **Overview**

The Pentafill A automatic machines are available in five models: the A5, A10, A15, A25 or A50 providing different cycles per minute.

- Automatic loading
- Compact machine; suitable for small rooms
- Easy-to-use machine with quick changeover capability and easy maintenance
- Maximum lexibility and versatility enabling you to fill different plastic containers and capacities
- Suitable for pharmaceutical products, diagnostics, veterinary, cosmetics, nutritional supplements and other products in liquid, gel or cream form
- Different filling systems available to fill different products viscosities
- Pentafill A5 A10 A15 supported formats:
  0.33 0.6 1 2 3 5 10 ml