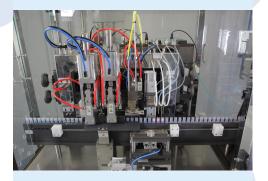

## **Overview**

The Pentafill A automatic machines are available in five models: the A5, A10, A15, A25 or A50 providing different cycles per minute.

- Automatic loading
- Compact machine; suitable for small rooms
- Easy-to-use machine with quick changeover capability and easy maintenance
- Maximum lexibility and versatility enabling you to fill different plastic containers and capacities
- Suitable for pharmaceutical products, diagnostics, veterinary, cosmetics, nutritional supplements and other products in liquid, gel or cream form
- Different filling systems available to fill different products viscosities
- Pentafill A5 A10 A15 supported formats:
  0.33 0.6 1 2 3 5 10 ml