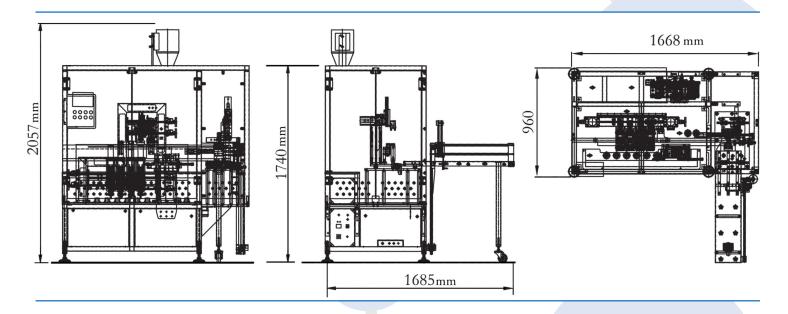

## Pentafill A5 - 10 - 15 Technical Data

|                                   | A5                                       | A10                                       | A15                                       |
|-----------------------------------|------------------------------------------|-------------------------------------------|-------------------------------------------|
| Capacity                          | Up to 5 strips/min<br>Up to 25 vials/min | Up to 10 strips/min<br>Up to 50 vials/min | Up to 15 strips/min<br>Up to 75 vials/min |
| Voltage                           | 220V - 50/60 Hz                          | 220V - 50/60 Hz                           | 220V - 50/60 Hz                           |
| Power                             | 3 Kw                                     | 3 Kw                                      | 3 Kw                                      |
| Compressed air consumption (SCFM) | 450 L/min                                | 450 L/min                                 | 450 L/min                                 |
| Required pressure                 | > 6 bar                                  | > 6 bar                                   | > 6 bar                                   |
| Chiller: water consumption        | 2-3 L/min                                | 2-3 L/min                                 | 2-3 L/min                                 |
| Chiller: MIN pressure             | 2 bar                                    | 2 bar                                     | 2 bar                                     |
| Chiller: water temperature        | 14/16°C                                  | 14/16°C                                   | 14/16°C                                   |
| Weight (kg)                       | 520                                      | 540                                       | 560                                       |
| Dimensions LxWxH (mm)             | 1668 x 1685 x 1740                       | 1668 x 1685 x 1740                        | 1668 x 1685 x 1740                        |