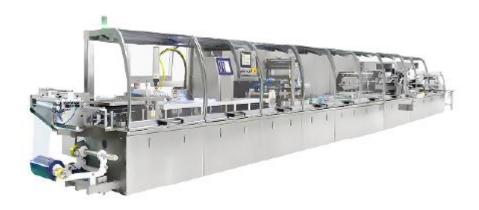

• Formulation system

• LVP--glass bottle filling line

• LVP-- soft bag FFS machine

Automatic Blister Machine

• 3D Wrapping Machine

Cartoning Machine

Case Packer