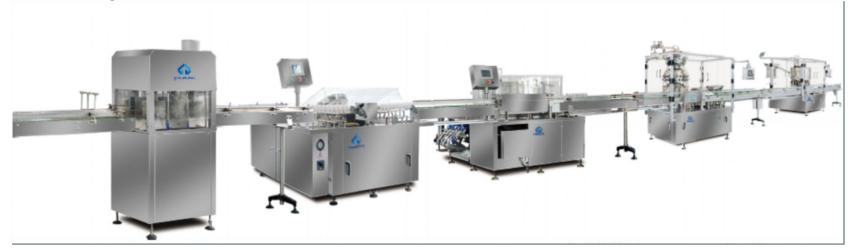

• Formulation system

• LVP--glass bottle filling line

• LVP-- soft bag FFS machine

Automatic Blister Machine

• 3D Wrapping Machine

Cartoning Machine

Case Packer