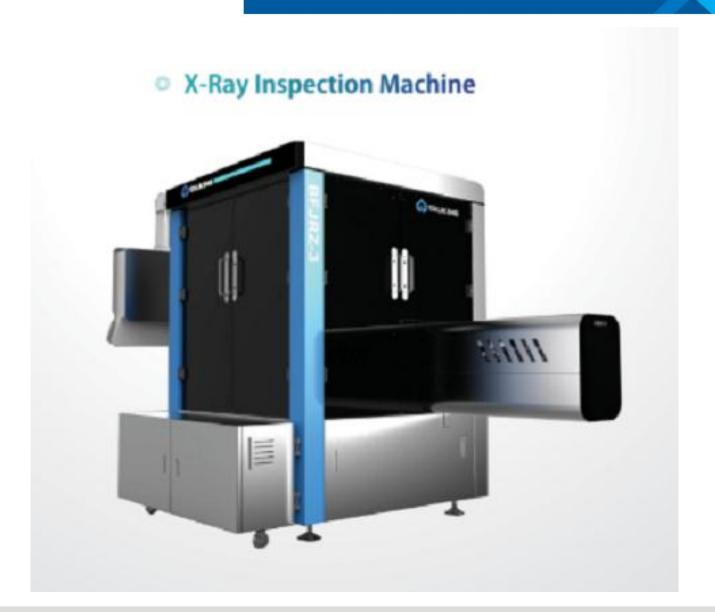

#### TRUKING

• SVP-- Vial powder filling line

• SVP-- Inspection machines

• SVP-- Cartridge filler

• SVP-- Prefilled Syringe filler