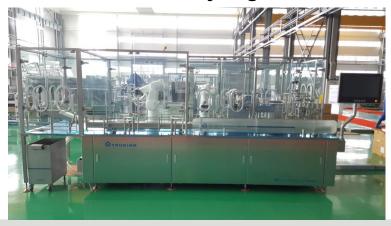

# **Truking Development History**

• SVP-- Ampoule filling line

• SVP-- Vial liquid filling line

#### TRUKING

• SVP-- Vial powder filling line

• SVP-- Inspection machines

• SVP-- Cartridge filler

• SVP-- Prefilled Syringe filler