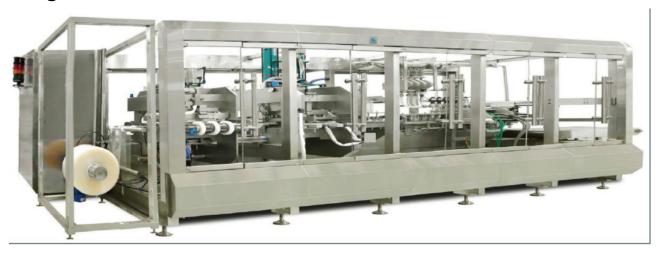

• Formulation system

• LVP--glass bottle filling line

• LVP-- soft bag FFS machine

Automatic Blister Machine

• 3D Wrapping Machine

Cartoning Machine

Case Packer