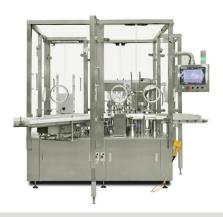

#### TRUKING

• SVP-- Vial powder filling line

• SVP-- Inspection machines

• SVP-- Cartridge filler

• SVP-- Prefilled Syringe filler