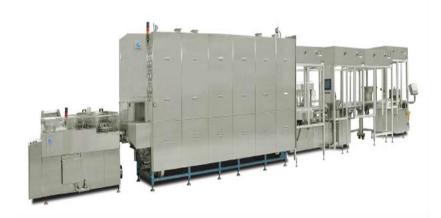

• Formulation system

• LVP--glass bottle filling line

• LVP-- soft bag FFS machine

Automatic Blister Machine

• 3D Wrapping Machine

Cartoning Machine

Case Packer