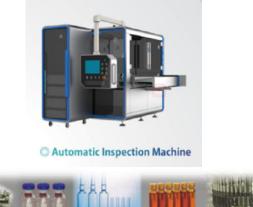

#### TRUKING

• SVP-- Vial powder filling line

• SVP-- Inspection machines

• SVP-- Cartridge filler

• SVP-- Prefilled Syringe filler