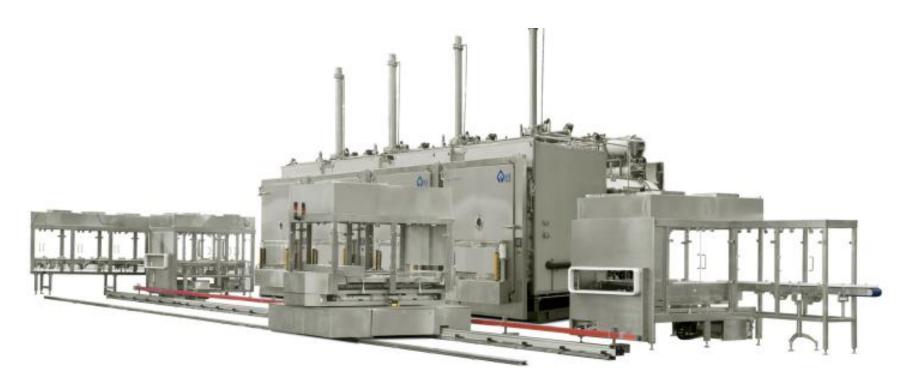

#### TRUKING

• Freeze dryers

• Loading & unloading syetem

• loyphilization integral solution

• Freeze dryer with RGV Loading & unloading system

• Isolator for filling lines.