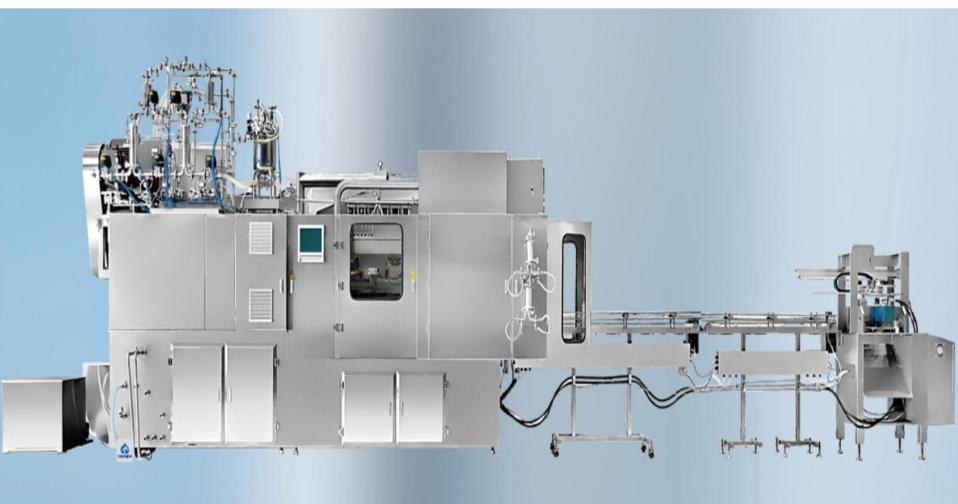

• Formulation system

• LVP--glass bottle filling line

• LVP-- soft bag FFS machine

Automatic Blister Machine

• 3D Wrapping Machine

Cartoning Machine

Case Packer