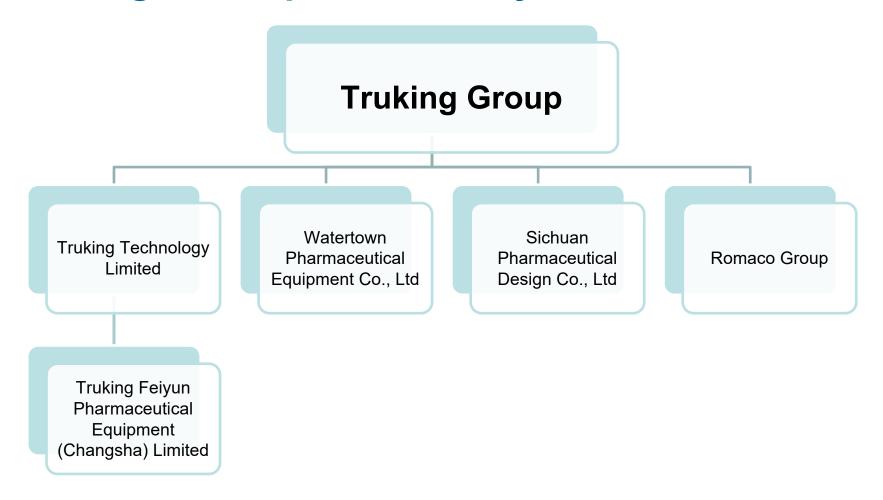

## Truking Locations

- Changsha
- -- Major Manufacture base
- -- National standard R&D center
- -- Truking Feiyun
- Changchun
- -- Water Town
- Shanghai
- -- Branch Office
- Chengdu
- -- Sichuan province pharmaceutical design Co.Ltd.

- Italy
- --Service certer
- Russia
- --Service certer
- Korea
- --Service certer
- Mumbai
- -- Branch Office