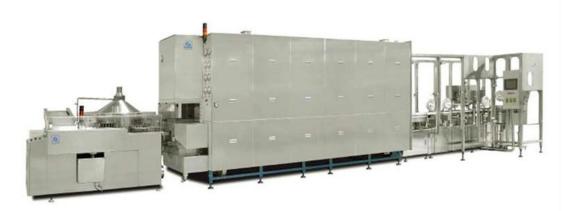

• Formulation system

• LVP--glass bottle filling line

• LVP-- soft bag FFS machine

Automatic Blister Machine

• 3D Wrapping Machine

Cartoning Machine

Case Packer